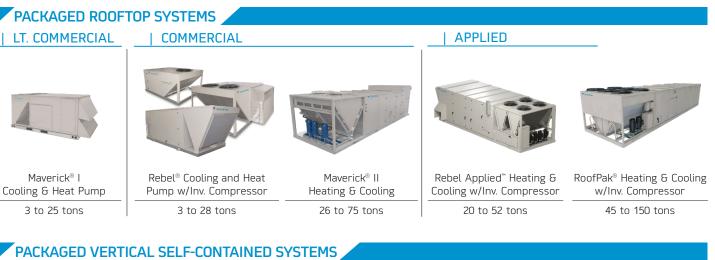

iller 30 to 200 tons

TEMPLIFIER<sup>®</sup> WATER HEATERS



Scroll

500 to 3,100 MBh



3,000 to 18,000 MBh

## AIR HANDLERS - CUSTOM, SEMI-CUSTOM AND COMMERCIAL

### **COMMERCIAL**



ECM Fan Array 600 to 5,000 cfm



PreciseLine<sup>™</sup> Lg. Capacity Indoor Air Handler 600 to 5,000 cfm



Rebel® Commercial Outdoor Air Handler 500 to 11,500 cfm



Custom Air Handler

SITELINE<sup>™</sup> BUILDING CONTROLS

## 900 - 129,000 cfm

## **SEMI-CUSTOM**



Vision<sup>®</sup> Semi-Custom Indoor Air Handler 900 to 100,000 cfm



Skyline® Semi-Custom Outdoor Air Handler 900 to 65,000 cfm



RoofPak<sup>®</sup> Semi-Custom Rooftop Air Handler

4,000 to 50,000 cfm



SiteLine<sup>™</sup> for Dedicated Equipment

SiteLine<sup>™</sup> for Pre-programmed BAS

SiteLine<sup>™</sup> for Wireless BAS





Indoor Cooling & Heating Water-cooled Condenser - Unitary

Indoor Cooling & Heating Water-cooled Condenser - Retrofit

## Solutions for new & existing installations

## WATER SOURCE HEAT PUMPS

| SmartSource® Dedicated<br>Outside Air System | SmartSource® High<br>Efficiency Horiz. / Vert.         | SmartSource® Compact<br>Horizontal / Vertical   | Enfinity®<br>Console In-Room                | Enfinity®<br>Horizontal / Vertical              |
|----------------------------------------------|--------------------------------------------------------|-------------------------------------------------|---------------------------------------------|-------------------------------------------------|
| 600 to 4000 cfm                              | ½ to 6 tons