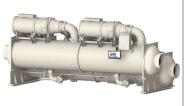

## WATER COOLED

Magnitude® Magnetic Bearing Centrifugal Chiller

86 to 1,600 tons

Centrifugal Chiller, Single Compressor 300 to 1,350 tons