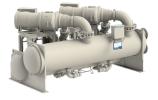

## WATER COOLED

Magnitude® Magnetic Bearing Centrifugal Chiller

86 to 1,600 tons

Centrifugal Chiller, Single Compressor 300 to 1,350 tons